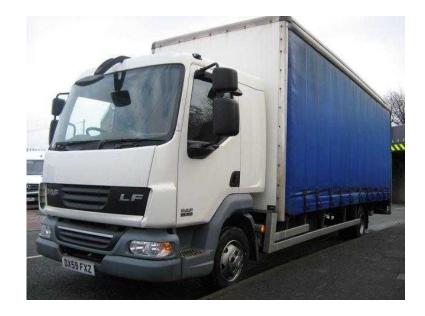

## **DAF LF 2009**

Location **West Midlands, Staffordshire** https://www.freeadsz.co.uk/x-322506-z

Vehicle Make: DAF, Vehicle Model: LF45-160, Registration Year: 2009, MOT Expires: 30/11/2016, Body Type: Curtainsider, Cab Type: Sleeper, Price: £P.O