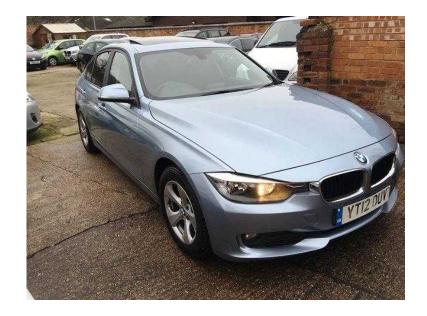

## **BMW 3 Series 2012 (9,990 GBP)**

Location **West Midlands, Warwickshire** https://www.freeadsz.co.uk/x-322677-z

£ 9,990.00, 123,000 miles, Automatic, 2000cc, Diesel, 5 seats, Blue, New Shape, One company owner from new, 8 Speed automatic gearbox, Full service history, Sat Navigation, Bluetooth, Bluetooth audio, USB/Aux Reader, CD player, Rear privacy glass, Rear parking sensors, Cruise control, air conditioning, remote locking, two keys, dual climate control, Auto lights, Efficient Dynamics, Sport or Comfort mode, front and rear electric windows, electric mirrors, power steering, Mot January 2017 Power Steering, Air Conditioning, Cruise Control, CD Player, Electric Mirrors,