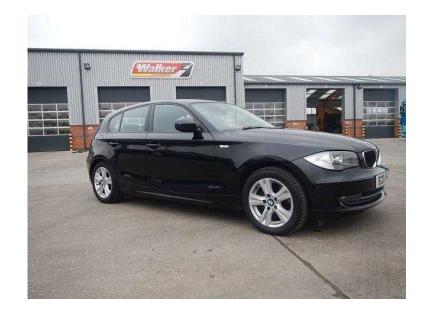

## **BMW 1 Series 2010 (7,950 GBP)**

West Midlands, Warwickshire Location https://www.freeadsz.co.uk/x-322679-z

Registration Number BD10 GFU, Chassis Number WBAUD92040PU86310, First Registered 08.06.2010, £7,950.00, BMW 5 Door Hatchback. BMW 174 Bhp Turbo Intercooled 2 Litre Diesel Engine. BMW 6 Speed Manual Gearbox. BMW Alloy Wheels. Tinted Windows. Electric Driver And Passenger Windows. Electric Rear Passenger Windows. Electric Adjustable Mirrors. BMW Radio CD Player. BMW On Board

Computer Display. SRS Driver And Passenger Air Bags. Air Conditioning Climate Control System. Reverse Parking Assist Parking Sensors. Front Bumper Inset Mounted Spot Lights. Interior Image, Heated Rear Windscreen. Fold Down Rear Seats. Adjustable Headlamp Level Control. Remote Central Locking. 3 x Rear Seat Belts. Height Adjustable Drivers Seat. Mileage As Shown 79,647 Miles. Spare Key. MOT Expires June 2016. #BD10 GFU 1 #BD10 GFU 2, #BD10 GFU 3 #BD10 GFU 4, #BD10 GFU 5 #BD10 GFU 6, #BD10 GFU 8, Remote Central