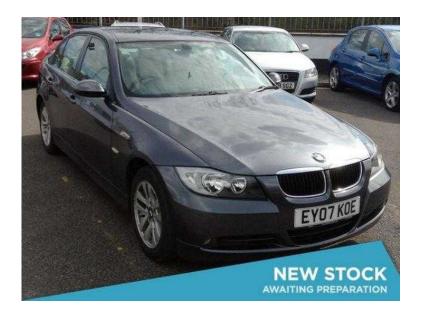

## BMW 3 Series 2007 (4,977 GBP)

Location South West, Avon https://www.freeadsz.co.uk/x-322752-z

2 Owners From New FLOWING LINES, 3 SERIES SPORTING DNA AND CUTTING-EDGE TECHNOLOGY DELIVERING YET MORE EXHILARATION Extras Include 6-Speed Automatic Transmission Lemon Dakota Leather Metallic Paint Air-Conditioning (Automatic), Cruise Control, Parking Aid (Rear), Alarm, Alloy Wheels (16in), Clearance Car Appointment Required Computer (Driver Information System), Electric Windows (Front/Rear), In Car Entertainment (Radio/CD), Tinted Glass (All Round), Immobiliser, Remote Central Locking, Reverse Parking Aid, Service Indicator, Trip Computer, Steering Wheel Rake Adjustment, Brent Knoll Clearance Branch TA9 4HH (M5 Junc22) Near Bristol Bath Bridgwater & Taunton. Debit Cards Accepted (Credit Card +3%) Most Cars Are Available To Drive Away Same Day Appointment Required For Viewing & Test Drive Please Give Us A Call For More Information or To Arrange An Appointment