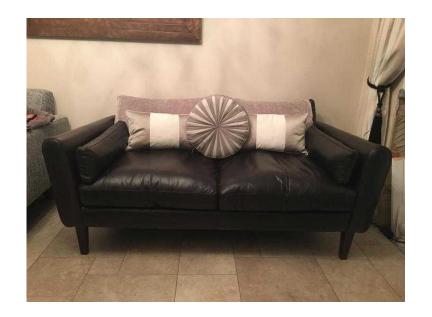

## LAURA ASHLEY 2 seater NEWMAN leather dark brown sofa RRP1750 (400 GBP)

East of England, Essex Location https://www.freeadsz.co.uk/x-322803-z

Measurements:

Length (from arm to arm) 170cm

Height (from floor to top of back cushion) 80cm

Width (widest part) 87cm Mentioning Minor small scratches as shown in picture as it is a big purchase. I will polish them out before collected This wasn't used as the main sofa in the house and has barely been sat on. Smoke free house Very smart and neat, selling as we have brought new ones and have nowhere to keep it. Can arrange delivery in Essex area for £80 upon.