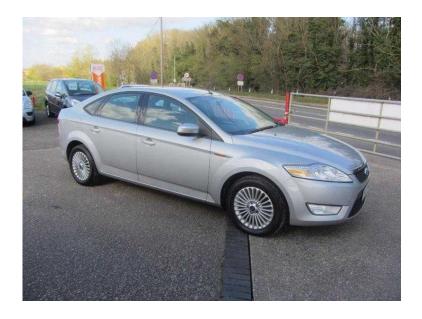

## Ford Mondeo 2007 (3,995 GBP)

Location East of England, Norfolk https://www.freeadsz.co.uk/x-322806-z

Alloy Wheels Cruise Control Full Service History Airbags Cd Player Remote Central Locking Electric Front/Rear Windows ABS Power Steering Front and Rear Headrests All vehicle's over £1495 are sold with 6 Months warranty free of charge. This is a comprehensive warranty tailored to suit the type of vehicle that is purchased and enable you to have warranty repairs carried out anywhere in the country, as usual terms and conditions apply. This warranty is offered by our carefully selected Warranty companies and is up grade able to 12 Months for a small Fee of £150 including Vat. Vehicles that are 7 Years old with a mileage not exceeding 90000 Miles come with 6 Months Platinum RAC Warranty along with 12 Months Complimentary Breakdown Cover and a Claim limit of £1000 each claim. Vehicle that are Over 7 Years and not exceeding 10 Years or 120000 Miles come with 6 Months Gold RAC Warranty along with 12 Months Complimentary Breakdown Cover and a Claim limit of £1000 each claim. Vehicle that are over 10 Years or 120000 Miles come with 6 Months Silver RAC Warranty along with 12 Months Complimentary Breakdown Cover and a Claim limit of £750 each claim. Or an alternative can be provided and we will discuss this during the point of sale with yourselves. All vehicles are inspected with a 48 Point Check and Road tested with any faults rectified before sale. All Cambelt History is inspected and if not satisfactory a New Cambelt will be fitted before collection. A New Mot certificate will be supplied if the current Mot is less than Six months. Sometimes mistakes happen with the item descriptions. It is as a customer please satisfy yourself that the vehicle does have all the items listed before purchasing as refunds can't be offered for the items not listed Thank you for your understanding. ABS, Alarm, Remote Central Locking, Power Steering, Cruise Control, Electric Windows, Trip Computer,