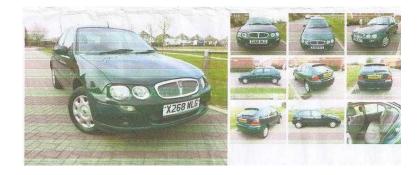

## Rover 25 2000 (75 GBP)

Location **East Midlands, Northamptonshire** https://www.freeadsz.co.uk/x-322906-z

replaced gear box fitted new clutch, 4 nearly new tyres, drivers door damaged, mot out last mot no recomedations ideal for repair on spares runs.