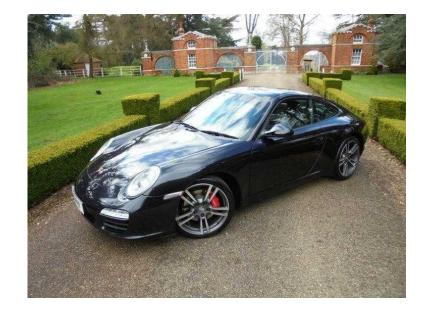

## Porsche 911 2010 (43,995 GBP)

Location **East Midlands, Northamptonshire** https://www.freeadsz.co.uk/x-322923-z

| 温繁煌   | Porsche                    | 911         | 2010   |
|-------|----------------------------|-------------|--------|
|       | https://www.freeac<br>23-z | łsz.co.uk/x | (-3229 |
|       | Porsche                    | 911         | 2010   |
|       | https://www.freeac         | ⅓sz.co.uk/x | -3229  |
| E1444 | Porsche                    | 911         | 2010   |
|       | https://www.freeac         | ⅓sz.co.uk/x | (-3229 |
|       | Porsche                    | 911         | 2010   |
|       | https://www.freeac         | dsz.co.uk/x | (-3229 |
|       | Porsche                    | 911         | 2010   |
|       | https://www.freeac         | ⅓sz.co.uk/x | (-3229 |
|       | Porsche                    | 911         | 2010   |
|       | https://www.freeac         | łsz.co.uk/x | (-3229 |
|       | Porsche                    | 911         | 2010   |
|       | https://www.freeac         | łsz.co.uk/x | (-3229 |
|       | Porsche                    | 911         | 2010   |
|       | https://www.freeac<br>23-z | dsz.co.uk/x | (-3229 |
|       | Porsche                    | 911         | 2010   |
|       | https://www.freeac         | dsz.co.uk/x | (-3229 |
|       | Porsche                    | 911         | 2010   |
|       | https://www.freeac<br>23-z | dsz.co.uk/x | 3229   |