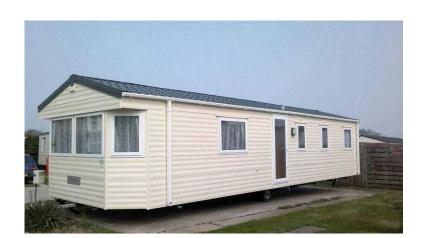

## Luxury 3 bedroom (sleeps 8) static caravan on the Parkdean site, Hayling Island. Ham

South West, Isle Of Wight Location https://www.freeadsz.co.uk/x-322950-z

This is a delta darwin luxury 3 bedroom (sleeps 8) caravan with gch and dbl glas. On the 5 \* award winning Parkdean hayling Island. I do holiday rentals from 3 nights to !! The park is open for 10 months of the year. We have great entertainment, an indoor / outdoor pool and much more, take a look at my facebook page https://www.facebook.com/groups/142374685830830/ where you will see internal pictures and other visitors recommendations. Taking deposits now the new season which is now up and running, still dates available for this year.;