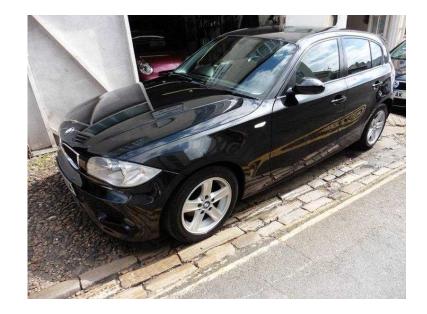

## **BMW 1 Series 2005 (3,795 GBP)**

Location **South East, East Sussex** https://www.freeadsz.co.uk/x-323055-z

ABS, Remote Alarm, Remote Central Locking, Power Steering, Air Conditioning, Electric Windows, CD Player, Rear Wash/wipe, Electric Mirrors, Front Fog Lamps, Parking Sensors, Height Adjustable Seat, Adjustable Steering Column, Tracker Fitted, Rear Headrests, Multiple Airbags, Anti-Theft System, Folding Rear Seats, Metallic Paintwork, Steering Wheel Audio Controls, iPod Connectivity, Isofix, Push Button