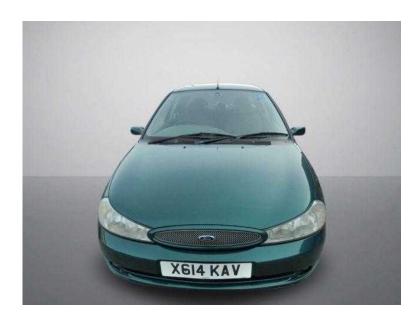

## Ford Mondeo 2000 (350 GBP)

Location Yorkshire and the Humber, North Yorkshire https://www.freeadsz.co.uk/x-323088-z

++ 4 MONTHS MOT ++ SOME HISTORY ++ NICE EXAMPLE ++, Air-Conditioning, Alarm, Alloy Wheels (16in), Electric Windows (Front), In Car Entertainment (Radio/CD). 5 seats, GREEN, LOOKS AND DRIVES WELL FOR AGE, LOCATED AT OUR PART EXCHANGE CLEARANCE CENTRE, BD19 5BD, CALL 07812 034432 07812 0344...(click to reveal full phone number) TO VIEW, PRICED TO SELL... OPENING HOURS MON-FRI 9AM TIL 6PM, SAT 9AM TIL 5PM, SUN 10AM TIL 4PM ++, £350 p/x considered