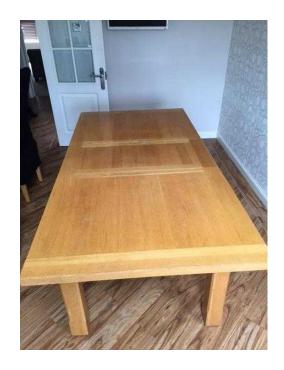

## Oak Extending Dining Table (120 GBP)

Location **South East, Surrey** https://www.freeadsz.co.uk/x-323176-z

Oak dining table - Good Condition - 120cm (L) x 90cm (W) - extends to 180cm (L);

| 經   | Oak Extending Dining Table                |
|-----|-------------------------------------------|
|     | https://www.freeadsz.co.uk/x-3231<br>76-z |
|     | Oak Extending Dining Table                |
|     | https://www.freeadsz.co.uk/x-3231<br>76-z |
| 温料を | Oak Extending Dining Table                |
|     | https://www.freeadsz.co.uk/x-3231<br>76-z |
|     | Oak Extending Dining Table                |
|     | https://www.freeadsz.co.uk/x-3231<br>76-z |
|     | Oak Extending Dining Table                |
|     | https://www.freeadsz.co.uk/x-3231<br>76-z |
| 温料  | Oak Extending Dining Table                |
|     | https://www.freeadsz.co.uk/x-3231<br>76-z |
|     | Oak Extending Dining Table                |
|     | https://www.freeadsz.co.uk/x-3231<br>76-z |
|     | Oak Extending Dining Table                |
|     | https://www.freeadsz.co.uk/x-3231<br>76-z |
|     | Oak Extending Dining Table                |
|     | https://www.freeadsz.co.uk/x-3231<br>76-z |
|     | Oak Extending Dining Table                |
|     | https://www.freeadsz.co.uk/x-3231<br>76-z |