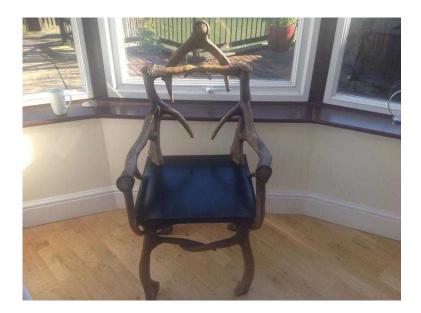

## A pair of bespoke antler effect chairs (100 GBP)

East of England, Cambridgeshire https://www.freeadsz.co.uk/x-323180-z

I am selling these pair of very bespoke antler effect chairs , as new cost £199 each . Want £100 each for these lovely and very heavy.