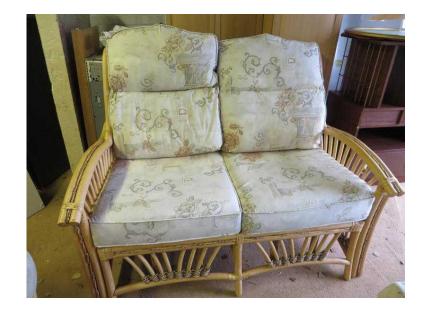

## **Cane Conservatory Chairs** (75 GBP)

Location **East of England, Cambridgeshire** https://www.freeadsz.co.uk/x-323182-z

to be sold as a set, double chair roughly measuring 123cm across the front and a swivel chair. Dad has sold his house to downsize and this is the only reason for sale. Welcome to view this with no obligation, Whittlesey,