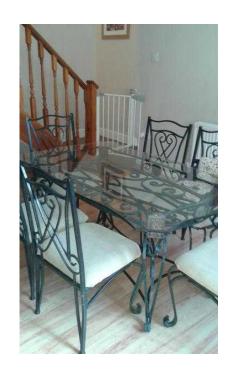

## Tempered Glass and Wrought Iron Dining Table and 6 Chairs (130 GBP)

East of England, Cambridgeshire Location https://www.freeadsz.co.uk/x-323186-z

Wrought iron dining table with tempered glass top and scroll effect legs, complete with 6 matching chairs trimmed with a cream padded seat. Table top measures 152cm x 91cm. A matching unit is available in wrought iron with three tempered glass shelves comes with the table. Unit measures 193cm in height, 45cm in depth and 111cm in width;