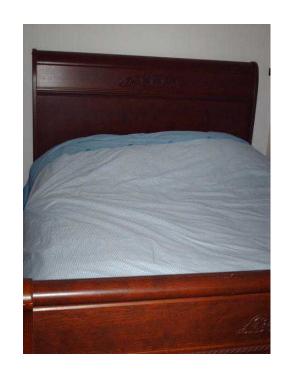

## Mahogany King Size Sleigh Bed Solid Wood WMattress (350 GBP)

Location East of England, Cambridgeshire https://www.freeadsz.co.uk/x-323188-z

Mahogany King Size Sleigh Bed Solid Wood W/Mattress Both in Good Condition Measurements; Mattress:

Width 150cm Length 200cm

Mahogany Bed Frame; Width 160cm

Length 240cm Cash Payment on Collection Hampton Area Peterborough;

| 3-7 | <u> </u>                   |
|-----|----------------------------|
|     | tns://www.freeadsz.co.uk/y |
|     | §                          |
|     | <b>≥</b>                   |
|     | D<br>D                     |
|     | ď                          |
|     | 4                          |
|     | 5                          |
|     | <u>-</u>                   |