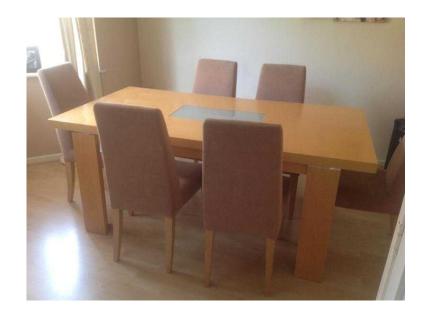

## **Beech Dining Table and 6 Chairs (180 GBP)**

Location **East of England, Cambridgeshire** https://www.freeadsz.co.uk/x-323194-z

Bought from John Lewis approximately 9 years ago for £1200. Table is beech with chrome detailing at top of legs with glass centre. Chairs are moleskin. Excellent condition. Table dimension Length 180cm, Height 76cm. Width 95cm. £180 Ono collection.