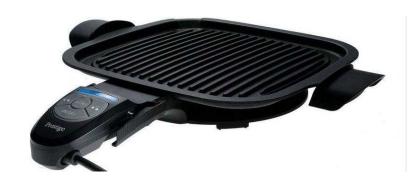

## Prestige Electric Griddle 28 cm (10 GBP)

Location

South East, West Sussex

https://www.freeadsz.co.uk/x-323204-z

Brand new in box Prestige A La Carte Griddle - 28cm

Quick release, detachable power probe with variable temperature control Non-stick interior coating for healthy cooking and easy cleaning Dome centre allows fats to drain to outside channel Pouring lip for quick, easy draining Stay cool, easy grip handles for added comfort Heat resistant base, ideal for serving at the table

Fully immersible in water when the probe is remove

Ideal for Self catering properties, temporary cooking.

m treeadsz

e Electric Griddle 2