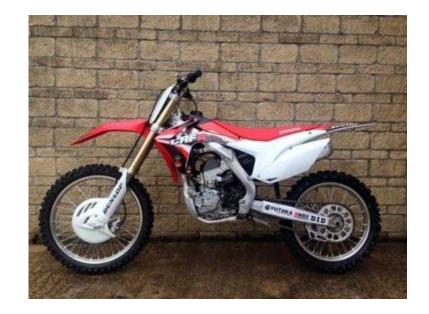

## **Honda CRF (3,999 GBP)**

Location **South West, Gloucestershire** https://www.freeadsz.co.uk/x-323276-z

Manufacturer: Honda, Model: CRF, Type: Motorcross (off-road), Colour: Red, Condition: Used, Previous Owners: Engine Size (in ccm): 250, Gears: Drive Type: Start Type: Emission: