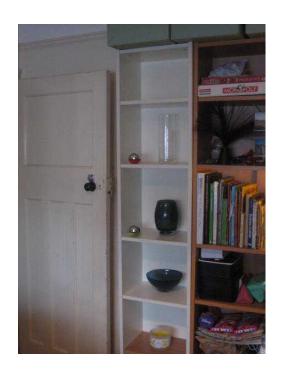

## Modern Extra Tall White Shelving UnitBookcase(Adjustable shelves) (35 GBP)

South East. East Sussex Location https://www.freeadsz.co.uk/x-323288-z

Lovely modern extra tall white shelving unit/bookcase in very good condition has 6 shelves that 5 shelves are adjustable(1 shelf is beech color can adjust to top or bottom) W40 D28 H202 cm. collection prefer but can delivery for extra.