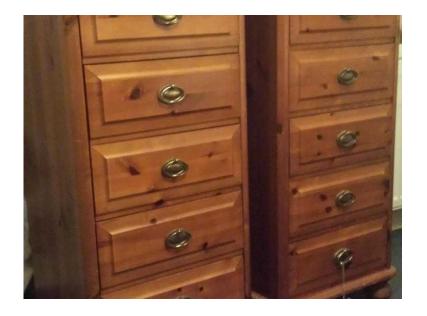

## FFOOAdSZauk PAIR OF MATCHING CHEST OF DRAWERS (10 GBP)

Location

South East, East Sussex https://www.freeadsz.co.uk/x-323291-z

Solid wood chest of drawers units. Hard wearing and no flimsy drawer bases! 110 x 47 x 41cm. (H x w x d);