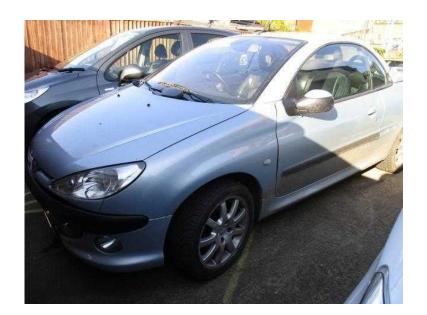

## Peugeot 206 CC 2002 (175 GBP)

Location London, London https://www.freeadsz.co.uk/x-323323-z

NON RUNNER, CLUTCH FAILED AND WILL NOT START, SPARES OR REPAIRS, Upgrades Full Leather Trim With Sports Pack, Next MOT due 19/05/2016, Black Full leather interior, Standard Features Climate Control, Alarm, Computer, Electric Windows (Front/Rear), In Car Entertainment (Radio/CD). 4 seats, Metallic SILVER, £175