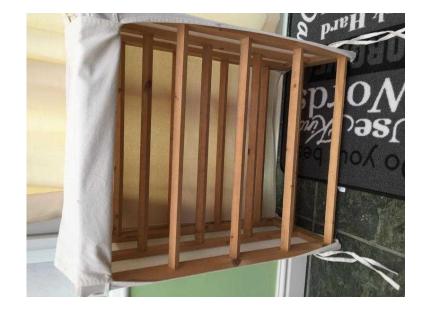

## **Shoe Rack (8 GBP)**

Location **East of England, Cambridgeshire** https://www.freeadsz.co.uk/x-323413-z

Polycotten and pine 3 shelf shoe rack unit. 112x87x29. Ideal for putting shoes.

| Shoe                              | Rack     |
|-----------------------------------|----------|
| https://www.freeadsz.co.u<br>13-z | :/x-3234 |
| Shoe                              | Rack     |
| https://www.freeadsz.co.u<br>13-z | //x-3234 |
| Shoe                              | Rack     |
| https://www.freeadsz.co.u<br>13-z | //x-3234 |
| Shoe                              | Rack     |
| https://www.freeadsz.co.u<br>13-z | (/x-3234 |
| Shoe                              | Rack     |
| https://www.freeadsz.co.u         | :/x-3234 |
| Shoe                              | Rack     |
| https://www.freeadsz.co.u         | //x-3234 |
| Shoe                              | Rack     |
| https://www.freeadsz.co.u<br>13-z | (/x-3234 |
| Shoe                              | Rack     |
| https://www.freeadsz.co.u<br>13-z | √x-3234  |
| Shoe                              | Rack     |
| https://www.freeadsz.co.u<br>13-z | /x-3234  |
| Shoe                              | Rack     |
| https://www.freeadsz.co.u<br>13-z | //x-3234 |