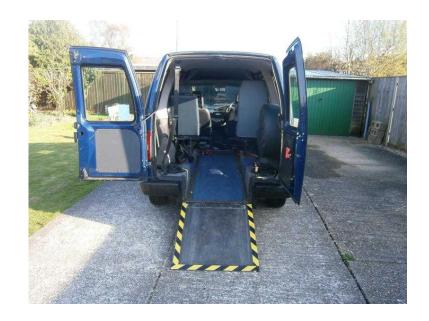

## **CITREON DISPATCH CHAIRMAN (1,500 GBP)**

回数经间

回網空间

回路接回

Location **South West, Hampshire** https://www.freeadsz.co.uk/x-323426-z

回绕和回

回然然间

W reg,2000, Citreon Dispatch, 1.9 diesel. Only 85000 steady miles on the clock, and an mot until March 2017. This van has been well looked after, and is in excellent condition for the year. 5 passenger seats + the wheelchair. Easy to use retractable rear ramp, and full safety harness for the wheelchair and its occupant. My father has owned this vehicle for 7yrs, and it has been faultless throughout that time. £1500 ono. NO TEXT MESSAGES.