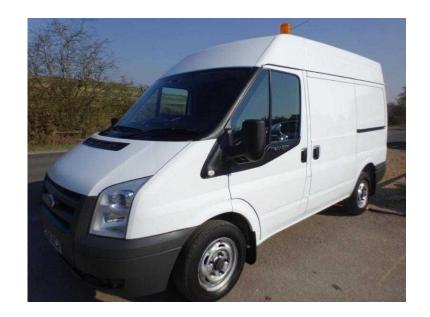

## Ford Transit 2010 (8,990 GBP)

Location **South West, Hampshire** https://www.freeadsz.co.uk/x-323428-z

2010 Ford Transit T280 Swb Semi High Roof Van. Fitted with Air Conditioning, and Strong Racking to the Rear. Great Size Vans with the Ability to Stand up inside. Comprehensive Service History. Specification includes; Rear Parking Sensors, Electric Windows, CD Player, Remote Central Locking, Electronic Stability Control, Twin Passenger Seat. Flexible Finance Available. Please call Louis on 01730 829080 01730 8290...(click to reveal full phone number) for more details