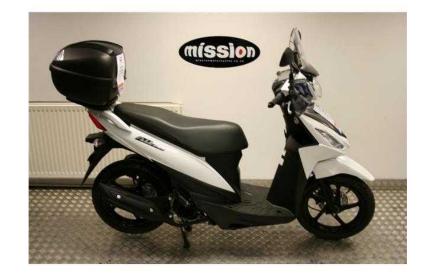

## **Suzuki AH (2,271 GBP)**

Location **East of England, Hertfordshire** https://www.freeadsz.co.uk/x-323460-z

This is a brand new bike, fitted with some useful accessories to make it even more practical. These are a genuine top box and genuine screen and wind deflectors. This amazing machine rides like a 125 with plenty of initial zip and good pull to get going in traffic. There is plenty of storage under the seat, allowing secure storage of most full face helmets. All available on the road for only £2271. Part exchanges are very welcome as we are always looking for used bikes, we are also happy to settle or arrange finance and trade up or down. £2271