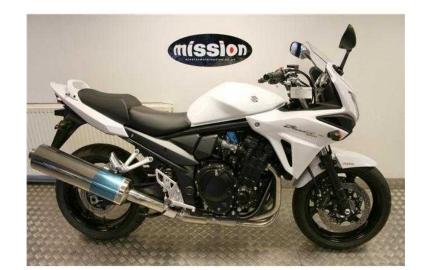

## Suzuki GS (6,995 GBP)

Location **East of England, Hertfordshire** https://www.freeadsz.co.uk/x-323462-z

This amazing GSF1250S offers amazing value for money at £6699 otr including 12 months road tax. Now with a 3 year manufacturer backed warranty adding even more value. These are truly effortless to ride with amazing low down torque and a great mid range punch. Part exchanges are very welcome as we are always looking for used bikes, we are also happy to settle or arrange finance and trade up. £6995