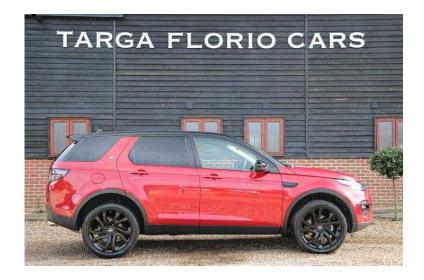

## Land Rover Discovery Sport 2015 (380 GBP)

Location South West, Isle Of Wight https://www.freeadsz.co.uk/x-323575-z

Land Rover Discovery Sport 2.2 SD4 HSE AWD 5 Door Black Pack 9 Speed Automatic registered March 2015 finished in Firenze Red with Full Black Ebony Taurus Grained Leather interior, One Owner from New, 5 Year Service Plan from New, Front and Rear Parking Sensors and Reversing Camera, Satellite Navigation, 7 Seats, Panoramic Sunroof, Passive entry with Push Button Start, Bi-Xenon Headlamps with Auto High Beam Assist and Dynamic Leveling, Powered Tailgate, 20 Inch Gloss Black Aeroviper Alloys, Cruise Control, Heated 6 Way Electric Front Seats, Heated Windscreen, Start/Stop, Hill Hold Assist, Terrain Response, Automatic Lights and Wipers, Bluetooth Phone and Audio, Heated Powerfold Door Mirrors, Footwell Lighting, 60/40 Slide and Recline Rear Seats, Power Adjust Leather Multifunction Steering Wheel, DAB Radio, HDD Jukebox, AUX IN, USB, Privacy Glass, Full Land Rover Service History at Harwoods at 9,299 on 30/03/16. Finance available on request - subject to status and terms. Ask about our Company Directors packages. Fully Valeted; UK Wide Delivery Available; Part Exchange Welcome. Follow us on YouTube, Facebook, Twitter or Instagram.