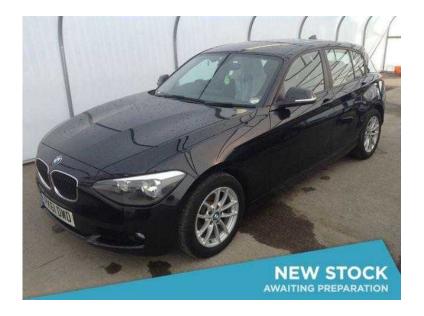

## **BMW 1 Series 2011 (9,500 GBP)**

Location **South West, Gloucestershire** https://www.freeadsz.co.uk/x-323606-z

1 Owner From New With Service History SPIRITED ELEGANCE & SCULPTED DESIGN THE 1 SERIES COMBINES HIGH LEVELS OF PERFORMANCE & EFFICIENCY £1915 Of Extras Including Metallic Paintwork Sport Seats, Front Park Distance Control (Pdc), Rear Seat Heating For Driver And Front Passenger Through-Loading System Extended Storage Rain Sensor With Automatic Headlight Activation Air Conditioning, Automatic With Two-Zone Control Extended Lighting AC AIR CON Air Conditioning, Alloy Wheels, Power Assisted Steering, Traction Control, ABS, Alarm, Audio Remote Control, Multiple Airbags, Electric Door Mirrors, Folding Rear Seats, Electric Windows, Front Fog Lights, Heated Door Mirrors, Height Adjustable Drivers Seat, RDS Radio And CD Player, Immobiliser, Remote Central Locking, Service Indicator, Trip Computer, Steering Wheel Rake Adjustment, Internet Special Offer Price PX Welcome On Site Price Only RAC APPROVED Cars Price Matched Daily for Guaranteed Value for Money Minutes from Bristol and Taunton Just over the bridge from Cardiff Carbase the largest used car dealer in the South West Within easy reach of the M5 M4 M6 and M25 Carbase Buy with Confidence Bristol branch