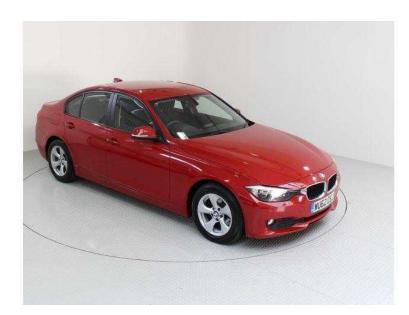

## BMW 3 Series 2012 (10,940 GBP)

Location South West, Gloucestershire https://www.freeadsz.co.uk/x-323609-z

Red, DEALER SERVICE HISTORY LAST SERVICED AT 87K, ONLY £30 A YEAR ROAD TAX, Auto Start-Stop (MSA), Automatic Air Conditioning, Two-Zone, Cruise Control with Brake Function, Park Distance Control (PDC), Rear, 16in Light Alloy Streamline Style 306 with 205/60 Michelin EnergySaver Tyres, Alarm System (Thatcham 1), BMW Business Radio with Single CD Player (with MP3 Playback Capability), Bluetooth Hands-Free Facility with USB Audio Interface, Electric Windows Front and Rear, Heat Protection Glazing with Green-Tint, Hill-Start Assistant, On-Board Computer (OBC), Rain Sensor, Tyre Puncture Warning System (TPWS). 5 seats, Red, Internet Special Offer Price PX Welcome On Site Price Only Quality Used Prestige Cars At Trade Prices, CALL NOW, Located In Bristol, Just Down The Road From London And Birmingham, And Just Over The Bridge From South Wales And Cardiff, And Within Easy Reach Of Anyone With Access To The M5, M4, M6 or M25 Motorways Inc London USED CARS OF BRISTOL