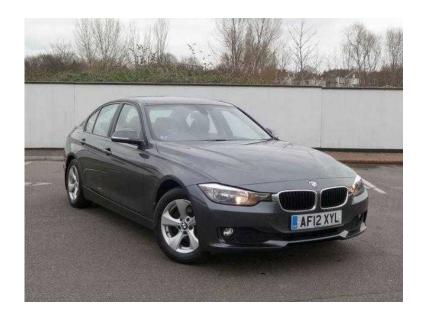

## **BMW 3 Series 2012 (13,500 GBP)**

Location **South West, Gloucestershire** https://www.freeadsz.co.uk/x-323617-z

Service History (21k) FLOWING LINES SPORTING DNA AND CUTTING-EDGE TECHNOLOGY DELIVERING YET MORE EXHILARATION Cruise Control with Brake Function, 16in Light Alloy Streamline Wheels with 205/60 Michelin EnergySaver tyres, Alarm System (Thatcham 1), BMW Professional Radio with Single CD Player (with MP3 Playback Capability), Electric Windows Front and Rear with Open/Close Fingertip Control, Anti-Trap Facility and Comfort Closing, Heat Protection Glazing with Green Tint, Hill Start Assistant, On Board Computer (OBC), Tyre Puncture Warning System (TPWS), Internet Special Offer Price PX Welcome On Site Price Only RAC APPROVED Cars Price Matched Daily for Guaranteed Value for Money Minutes from Bristol and Taunton Just over the bridge from Cardiff Carbase the largest used car dealer in the South West Within easy reach of the M5 M4 M6 and M25 Carbase Buy with Confidence Bristol