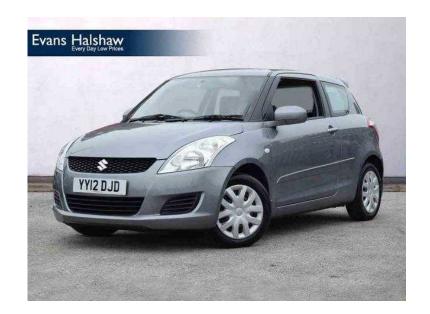

## Suzuki Swift 2012 (4,912 GBP)

Location Wales, Mid Glamorgan https://www.freeadsz.co.uk/x-323662-z

£30 RFL, Electric Front Windows, Steering Wheel Audio Controls, Spoiler, CD Player, USB Interface, Metallic Paint, Leather Steering Wheel, Airbags, Isofix, Part-Exchange taken as full deposit, Same day delivery if required, Low Insurance, Low Taxation Bracket, Comprehensive Health Check, Experian Providence Check, Vehicle Mileage Check Electric Front Windows, CD Player, Steering Wheel Audio Controls,