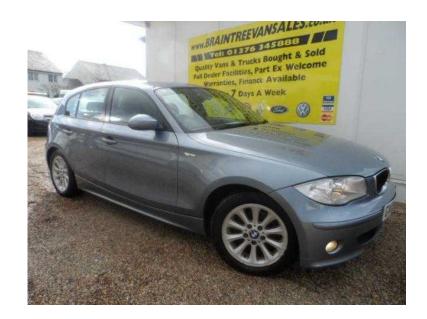

## **BMW 1 Series 2005 (3,895 GBP)**

Location **East of England, Suffolk** https://www.freeadsz.co.uk/x-323699-z

GREY, 79,000 Miles, METALIC GUNMETAL GREY WITH HALF LEATHER GREY SPORTS INTERIOR, AIRCON/CLIMATE CONTROL, KEYLESS GO, ALLOY WHEELS, CRUISE CONTROL FRONT FOGS, CD STEREO, REMOTE CENTRAL LOCKING, LOVELY EXAMPLE THROUGHOUT WITH FULL DEALER FACILITIES, PX/FINANCE WELCOME ALL MAJOR CARDS ACCEPTED, WE ARE LOCATED IN BRAINTREE TOWN JUST OFF THE A120 ONLY TEN MINUTES FROM STANSTED AIRPORT AND THE M11 MOTORWAY, PLEASE QUOTE REF NO 24 Remote Central Locking, Keyless