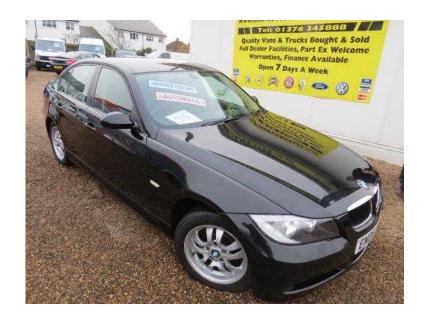

## **BMW 3 Series 2006 (4,650 GBP)**

Location East of England, Suffolk

https://www.freeadsz.co.uk/x-323700-z

BLACK, 78,000 Miles, PLEASE QUOTE REFERENCE NUMBER 35 BMW 318I ES AUTO METALLIC BLACK, POWER STEERING, REMOTE CENTRAL LOCKING, AIRCON, ALLOY WHEELS, 2.0 PETROL ENGINE, AUTOMATIC GEARBOX, WARRANTED MILES 78000, VERY NICE EXAMPLE ONLY ONE PREVIOUS OWNER F/S/H WE ARE LOCATED 10 MINUTES FROM STANSTED AIRPORT AND 5 MINUTES FROM BRAINTREE STATION. PX/FINANCE WELCOME, ALL MAJOR CARDS TAKEN. Remote Central Locking, Power