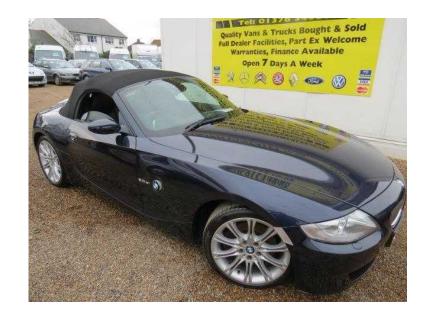

## **BMW Z4 2008 (10,995 GBP)**

Location **East of England, Suffolk** https://www.freeadsz.co.uk/x-323701-z

BLUE, 29,000 Miles, PLEASE QUOTE REFERENCE NUMBER 80 BMW Z4 3.0SI MSPORT AUTOMATIC CONVERTIBLE, ONLY 29,000 MILES WITH SERVICE HISTORY, MOT JUNE 2016, LOVELY SPEC'D CAR WITH POWER STEERING, REMOTE CENTRAL LOCKING, FULL BLACK HEATED LEATHER INTERIOR, CLIMATE CONTROL, AIR CON, SAT NAV, TRIP COMPUTER, MANUAL PADDLE GEAR CHANGERS, EXCELLENT EXAMPLE THROUGHOUT, SUPERB VALUE NOT TO BE MISSED, FULL DEALER FACILITIES, PX/FINANCE WELCOME ALL MAJOR CREDIT/DEBIT CARDS ACCEPTED WE ARE LOCATED IN BRAINTREE TOWN, JUST OFF THE A120 10 MINUTES FROM STANSTED AIRPORT AND THE M11 MOTORWAY Remote Central Locking, Climate Control, Trip