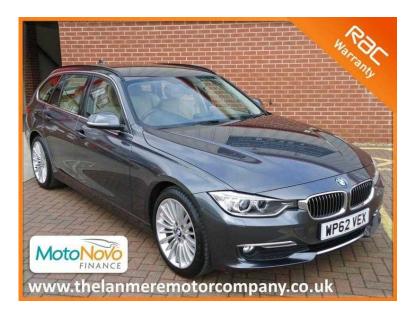

## BMW 3 Series 2013 (16,450 GBP)

Location East of England, Suffolk https://www.freeadsz.co.uk/x-323705-z

Fabulous specification 2013 BMW 320d Luxury 5dr Diesel Touring Estate 6 speed manual finished in a stunning colour combination of Mineral Grey metallic with Cream Dakota full leather upholstery. One owner from new with FULL BMW SERVICE HISTORY. Specification includes: Large screen Professional Satellite Navigation System, Eco Pro Efficient driving mode with additional Sport Dynamic driving and Comfort settings, i-Drive, Dakota full leather upholstery, DAB Digital Tuner, park distance control, 18 inch multi spoke alloy wheels, Adaptive xenon headlights, Bluetooth telephone, auto lights, rain sensor, cruise control with braking function, fully electric tailgate with remote function, Bluetooth audio with USB and auxiliary connection, multi function Sports leather steering wheel, Lights Package, headlamp wash, ambient lighting, fine wood anthracite interior trim, drive away auto locking, digital dual zone auto climate control, auto dimming rear view mirror, multi function display, on board info computer, front and rear centre armrests, 3x3 point rear seat belts with head restraints, split folding rear seats with through loading system, multiple airbags with passenger airbag deactivation switch, alarm system, isofix, black roof rails, split opening tailgate, luggage cover, 2x keys, full book pack. LOW EMISSION MODEL. VAT Qualifying for export or business users. A stunning example. Viewing highly recommended. The Lanmere Motor Company is a family run business based in Colchester, Essex. We pride ourselves on supplying handpicked, great value, fully prepared vehicles at highly competitive prices. HPi checked. Competitive finance options available, subject to status. National RAC parts and labour warranty included for peace of mind. Part exchange welcome. No hidden fees or admin charges. Buy with confidence. Viewing by appointment only.