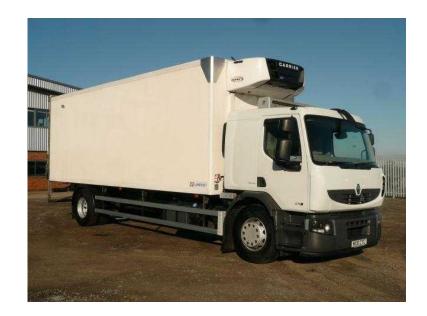

## **Renault Premium 2010 (16,950 GBP)**

Location **West Midlands, Warwickshire** https://www.freeadsz.co.uk/x-323710-z

Registration Number WX10 CYC, Chasis Number VF629AHA000005616, First Registered 02.03.2010, £16,950.00, Renault Premium Full Sleeper Cab, Renault 270Bhp DXI Euro 5 Engine c/w Ad Blue System, 6 speed Manual Gearbox, Single Reduction Drive Axle, Ecas Drive Axle Air Suspension c/w Hand Held Raise Lower Controls, Full Disc Braking System c/w ABS/EBS Control, 24'10" (Internal) Lamberet GRP Insulated Fridge Body c/w Barn Doors, Drop Down Partition and N/S/F Access Doors, Carrier Supra 750 Diesel Fridge Unit c/w In Cab Controls and Printer, 3 Phase Overnight Hook Up, Ratcliffe 1500Kgs Column Tail Lift, Rear Aperture: 7'8", Internal Roof Height: 8', Side Door Aperture: 6'11", Side Door Width: 4'2", N/S Pull Out Access Steps, Battery Isolator Switch. Interior Image, Isringhausen Air Suspended Drivers Seat, Eberspacher Night Heater, Electric Driver and Passenger Windows, Electric Adjustable Mirrors, Pop Up Sunroof, Reverse Alarm c/w In Cab Isolator Switch, RDS FM Radio CD Stereo c/w Column Mounted Controls, Cruise Control, Plated Weight: 18,000Kgs, Design Weight: 18,000Kgs, Train Weight: 21,500Kgs, Mileage: 381,652Kms, Tested Until End: Feb 17, Digital Tachograph, One Owner From New. Click here to view more trucks at our associate company, Walker Movements. Cruise