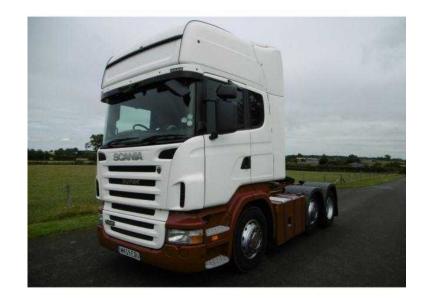

## **Scania R440 2009**

Location **West Midlands, Warwickshire** https://www.freeadsz.co.uk/x-323715-z

Manufacturer:Scania, Model:R440, Engine:N/A, Gearbox:Automatic, Axles:6x2 Midlift, Cabin:Sleeper Cab, Other Spec, 800,000KMS, TOPLINE CAB, 6X2, OPTICRUISE, EXCELLENT,