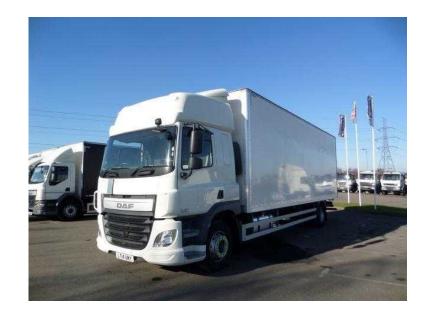

## **DAF CF 2014**

Location **West Midlands, Warwickshire** https://www.freeadsz.co.uk/x-323724-z

2014 14 DAF CF310FA 4×2 Boxvan, Spacecab, single sleeper, 28ft box body, 9ft internal height, rear air suspension, flush fitting barn doors, AS Tronic gearbox, Euro 6, Registration LT14 UNY, Year 2014 (14), GVW (Tons) 18, £