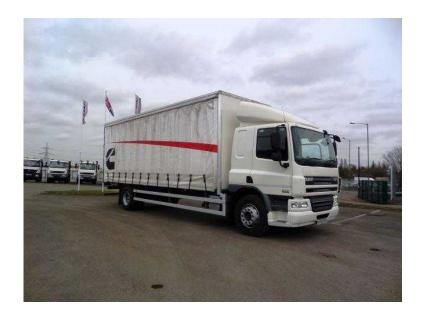

## DAF CF 2012

Location West Midlands, Warwickshire https://www.freeadsz.co.uk/x-323726-z

2012 62 DAF CF65 220 4×2 Curtain side, sleeper cab, 26foot curtainside body, AS Tronic gearbox, 8ft 2inch through the sides, rear spring suspension only 36,000Kms from new, CHOICE OF 2. Euro 5, Registration KY62, Year 2012 (62), GVW (Tons) 18, £