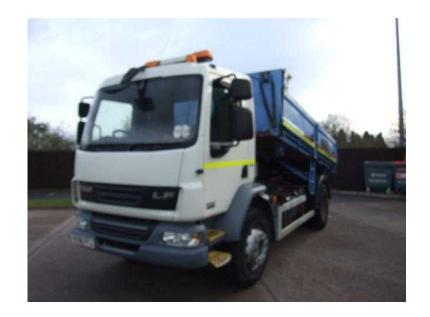

## **DAF LF**

Location **West Midlands, Warwickshire** https://www.freeadsz.co.uk/x-323727-z

DAF LF 55 220, HT08FTJ, MOT UNTIL 6/2016, FIRST REGISTERD 08/07/2008, EURO 4, 119502 KM RECORDED, 15 FT THREE WAY INSULATED TIPPING BODY, 18000 KG, TRAIN WEIGHT 21500 KG, AXLE 1 7100 KG, AXLE 2 11500 KG, THRE SIZE FRONT AND REAR 295/80-22,