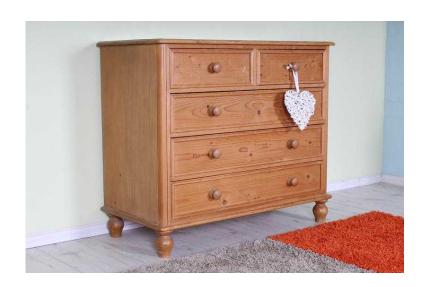

## BEAUTIFUL OLD SOLID PINE LARGE CHEST OF DRAWERS, HIGH QUALITY ITEM - C

South East, East Sussex Location

https://www.freeadsz.co.uk/x-323750-z

BEAUTIFUL OLD SOLID PINE CHEST OF DRAWERS WITH A WAXED FINISH AND LIGHT IN COLOUR, IT HAS 5 DRAWERS 3 LARGE AND 2 SMALLER, ALL SOLID WITH DOVETAIL JOINTS AND TONGUE AND GROOVE BASES, THE BACK IS ALSO TONGUE AND GROOVE, ALL THE DRAWERS ARE VERY DEEP WITH LOTS OF STORAGE ROOM, PLEASE SEE MEASUREMENTS AS THIS IS A DEEP CHEST. IT HAS AGE RELATED MARKS DINGS AND SCRATCHES WITH WATER MARKS TO THE TOP, VERY SOLID AND HEAVY MUST BE VIEWED TO BE APPRECIATED W 107 -D 53 - H 92 CM FREE LOCAL DELIVERY, OR COLLECTION FROM EASTBOURNE EAST SUSSEX, WE CAN COURIER ALL ITEMS PLEASE MESSAGE ME FOR A QUOTE, YOU ARE ALSO WELCOME TO ARRANGE YOUR OWN COURIER TO COLLECT, ANY QUESTIONS JUST ASK, PLEASE VIEW MY OTHER SIMILAR ITEMS AND WEBSITE - www.sussexpineonline.co.uk , Eastbourne THANKS