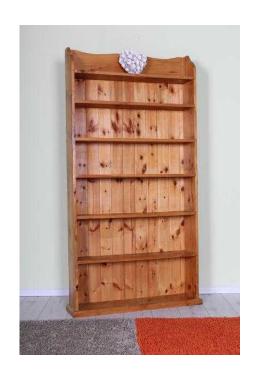

## **QUALITY MADE TALL SOLID PINE BOOK SHELF, 6 SHELVES - CAN COUIRER (125 G**

South East, East Sussex Location

https://www.freeadsz.co.uk/x-323755-z

QUALITY MADE SOLID PINE SHELVING UNIT WITH 6 FIXED SHELVES HEAVY AND SOLID VERY WELL MADE WITH TONGUE AND GROOVE BACK AND FIXED SHELVES, IT HAS SOME AGE RELATED MARKS DINGS AND DENTS AS YOU WOULD EXPECT, VERY PRESENTABLE UNIT W 3 FT - D 20 CM - H 6 FT FREE LOCAL DELIVERY, OR COLLECTION FROM EASTBOURNE EAST SUSSEX, WE CAN COURIER ALL ITEMS PLEASE MESSAGE ME FOR A QUOTE, YOU ARE ALSO WELCOME TO ARRANGE YOUR OWN COURIER TO COLLECT, ANY QUESTIONS JUST ASK, PLEASE VIEW MY OTHER SIMILAR ITEMS AND WEBSITE - www.sussexpineonline.co.uk , Eastbourne