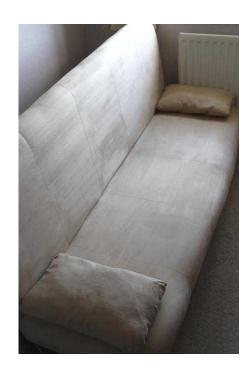

## Clic clac sofa bed with storage - Neutral colour (120 GBP)

Location **South East, East Sussex** https://www.freeadsz.co.uk/x-323756-z

Due to house move we are selling our "Penn clic clac sofabed" in neutral fabric. The actual fabric feels like a soft suede. Includes 2 slim cushions. The sofa is 78 inches long. It then can open out into a bed L.78inches x W. 46inches. The bed aspect is fairly firm. Guests have used it as it is, or with a mattress on top. Underneath, the frame creates a storage box area, for quilts, pillows or toys etc. It is a rather heavy and substantial sofa bed and needs a least 2 persons to lift. Due to downsizing of cars we cannot deliver. I have the receipt from Argus, with initial RRP £299 . Asking £120 or near offer. There are no marks or damage on the.