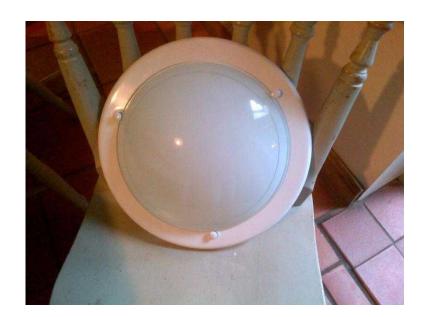

## Caravan, Bathroom or hall porch flush ceiling wall cupboard light fitting lamp white (5

South East, East Sussex Location https://www.freeadsz.co.uk/x-323758-z

nice circular flush glass ceiling light fitting suitable for a bathroom or any other room really, especially suitable for caravans where height is an issue. Can also be used on the wall or in an understairs cupboard In perfect working order, the outer rim and back is metal and the glass is opaque white with a decorative etched detail. In very good condition it measures 12" in.