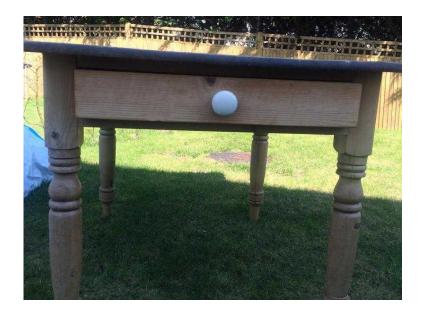

## Victorian kitchen pine table (50 GBP)

Location **South East, East Sussex** https://www.freeadsz.co.uk/x-323760-z

Pine table with 1 drawer. Only selling as no room in new house . App 42 inches long 32 wide 29