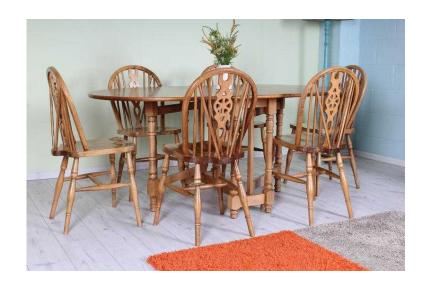

## **SUPERB CONDITION TABLE 6 CHAIR SET - CAN COURIER (269 GBP)**

South East. East Sussex Location

https://www.freeadsz.co.uk/x-323761-z

FANTASTIC GATELEG TABLE AND 6 WHEELBACK CHAIRS IN SUPERB CONDITION TABLE EXTENDS TO 174 CM WHEN FULLY EXTENDED AND TAKES UP NO ROOM WHEN NOT, IT IS IN LOVELY CONDITION WITH HARDLY ANY MARKS AND IS VERY HEAVY AND SOLID IDEAL FOR A FLAT CAN BE FOLDED AWAY TO TAKE UP HARDLY ANY SPACE THE 6 WHEELBACK FARMHOUSE CHAIRS, ARE IN SUPERB CONDITION WITH ONLY A SMALL AMOUNT OF AGE RELATED MARKS. THEY ARE VERY STRONG SOLID AND STURDY WITH NO WOBBLES OR CREAKS AT ALL. CHAIRS - W 38 - D 43 - H 46 CM TABLE - FULLY EXTENDED - L 174 - W 100 - 75 CM FREE LOCAL DELIVERY, OR COLLECTION FROM EASTBOURNE EAST SUSSEX, WE CAN COURIER ALL ITEMS PLEASE MESSAGE ME FOR A QUOTE, YOU ARE ALSO WELCOME TO ARRANGE YOUR OWN COURIER TO COLLECT, ANY QUESTIONS JUST ASK, PLEASE VIEW MY OTHER SIMILAR ITEMS AND WEBSITE- www.sussexpineonline.co.uk , Eastbourne THANKS