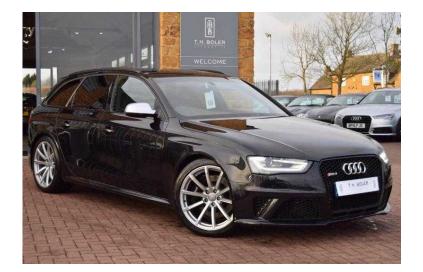

## Audi RS4 2013 (34,995 GBP)

Location West Midlands, West Midlands https://www.freeadsz.co.uk/x-323790-z

Sports exhaust, Pearl effect paint,Black styling package, Privacy glass,Phantom black, pearl effect, UNBEATABLE FINANCE/LOW APR 2.8%, Satellite Navigation, Climate Control, Cruise Control, DAB Radio, Parking Aid (Front/Rear), Alarm, Alloy Wheels (19in), Computer (Driver Information System), In Car Entertainment (Radio/CD/MP3/DVD), Rain Sensor, Seats Electric (Driver/Passenger), Telephone Equipment (Bluetooth Interface), Tyre Pressure Control, Upholstery Cloth/Leather. 5 seats, Black, RAC APPROVED DEALER; Overnight Stay or Nationwide Delivery available. DREAM IT. DRIVE IT. Visit thboler.com for a full set of pictures for this vehicle, PEACE OF MIND WHEN BUYING FROM OXFORDSHIRE'S ONLY RAC BUYSURE DEALER Buy your car from one of the largest independent car dealers in the UK with a unique service centre and kids play area. 2 YEAR RAC WARRANTY INCLUDED. Visit our website thboler.com for more details. ALL MAJOR PAYMENT METHODS ACCEPTED. ALL P/X MMI SAT NAV, WELCOME, OR FOR A UNBEATABLE FINANCE QUOTATION PLEASE VISIT OUR WEBSITE WWW.THBOLER.COM. OPEN 24/7. NATIONWIDE + INTERNATIONAL DELIVERY AVAILABLE. CONTACT US FOR DETAILS ON OUR FLEXIBLE TEST DRIVE