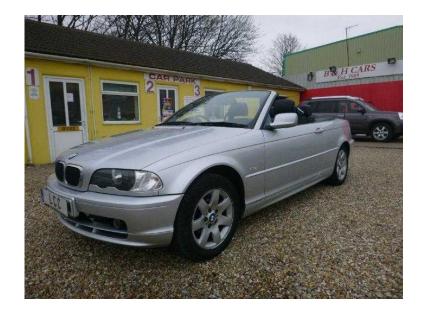

## **BMW 3 Series 2002 (40 GBP)**

Location **South East, East Sussex** https://www.freeadsz.co.uk/x-323800-z

EST 1989 Lighthouse Car Centre in Shoreham by Sea is a family owned and run business that is very proud of the high level of customer care that our 1000's of happy customers enjoy. Have a look at our customer comments page! www.lighthousecarcentre.co.uk

ABS, Alarm, Remote Central Locking, Power Steering, Climate Control, Cruise Control, Full Leather, Electric Seats, Electric Windows, Electric Mirrors, Front Fog Lamps, Power Hood, UK Specification, UK Supplied, Height Adjustable Seat, Adjustable Steering Column, Rear Headrests, Front Centre Armrest, Radio, Head Restraints, Metallic Paintwork, Colour Coded Body, Steering Wheel Audio