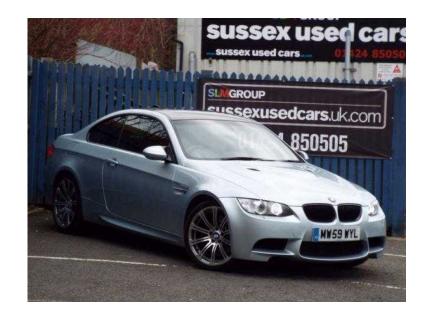

## **BMW 3 Series 2010 (21,995 GBP)**

Location South East, East Sussex https://www.freeadsz.co.uk/x-323807-z

This used BMW 3 Series 2 door registration MW59WYL (2010) has a 4.0 Petrol engine with a Automatic gearbox and offers fuel consumption of 23.7 mpg and is finished in Blue. The CO2 emissions are measured at 285 g/km which in turn offers road tax at £515 per.